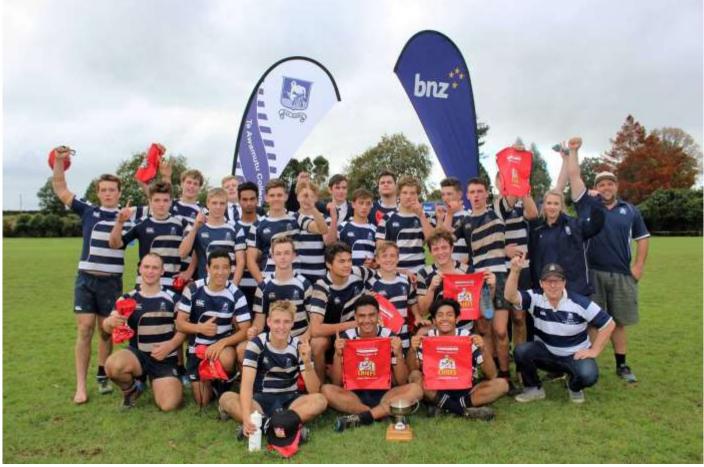

#### Rugby 1st XV Chiefs Bowl

CUP JOY: Te Awamutu College celebrate after winning the Chiefs Bowl final against James Cook High. BY COLIN THORSEN Te Awamutu College 1st XV rugby team produced a wonderful all round team performance to upstage James Cook High 43-29 in the final of the Chiefs Bowl. The considerably smaller, well-drilled Te Awamutu forward pack supplied an abundance of quality possession for a backline possessing a vast number of potent attacking threats. The hosts ran in five tries — all to backs Corey Tyler, Logan Karl, Quyest Michael-Tapu (2) and Shauncy Waho — at BNZ Te Awamutu College's Factory Rd ground on Saturday. A big, parochial hometown crowd were entertained by a team well marshalled by player of the day Logan Karl at first five and a forward pack led by openside flanker Cameron Reynolds. Karl continues to impress as a reliable goal kicker and a try scoring machine, landing two conversions and four penalties, as well as scoring a try for a personal haul of 21 points. Outside him, midfield backs Daniel Webber and Tony Curtis profited from his service. Fullback Waho and wingers MichaelTapu and Clark Towers again proved a

dynamic back three, looking dangerous whenever they had ball in hand. Waho's silky touch skills shone through, while Towers had his best game of the season. Standout forwards were props Carl Murray/Declan McKinley and lock Connor Stedman-Cook. The Auckland opposition struggled to get anything going in the backs, preferring to keep the ball in the forwards. Their effective rolling mauls proved nigh unstoppable, leading to all their tries.

(Article and photo kindly supplied by Te Awamutu Courier)