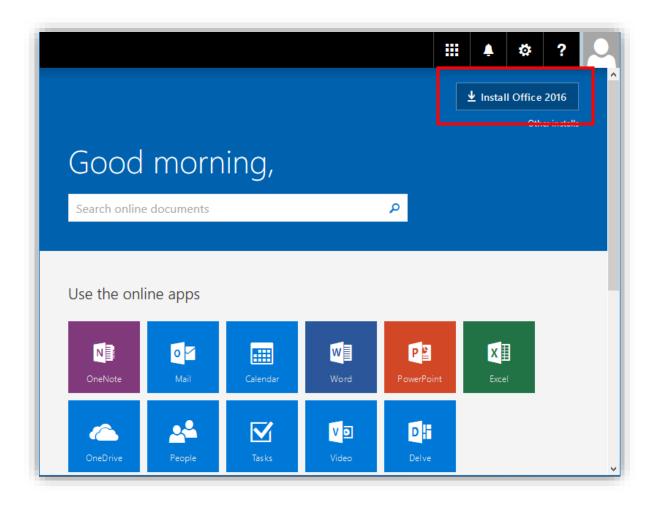

For mobile devices, please get the apps from an official store such as Android Google Play, Apple App Store or Windows Store.

For computers, please download the software package from the portal by clicking the link 'Install Office 2016' at top right corner. Save and then run the package to install it.