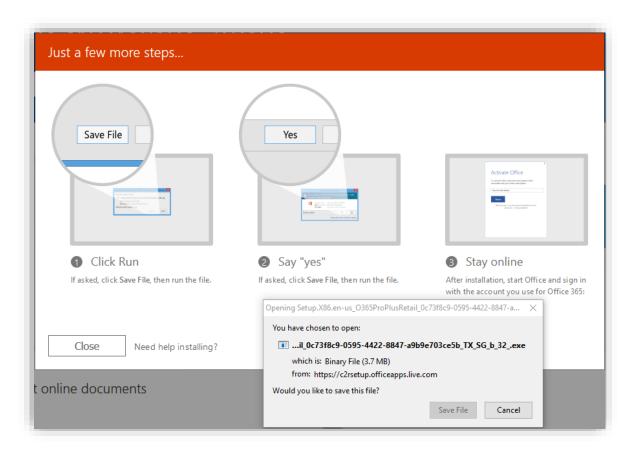

For mobile devices, please get the apps from an official store such as Android Google Play, Apple App Store or Windows Store.

For computers, please download the software package from the portal by clicking the link 'Install Office 2016' at top right corner. Save and then run the package to install it.

After the installation is finished, you'll be prompted to sign in with your school email account to activate the licence.